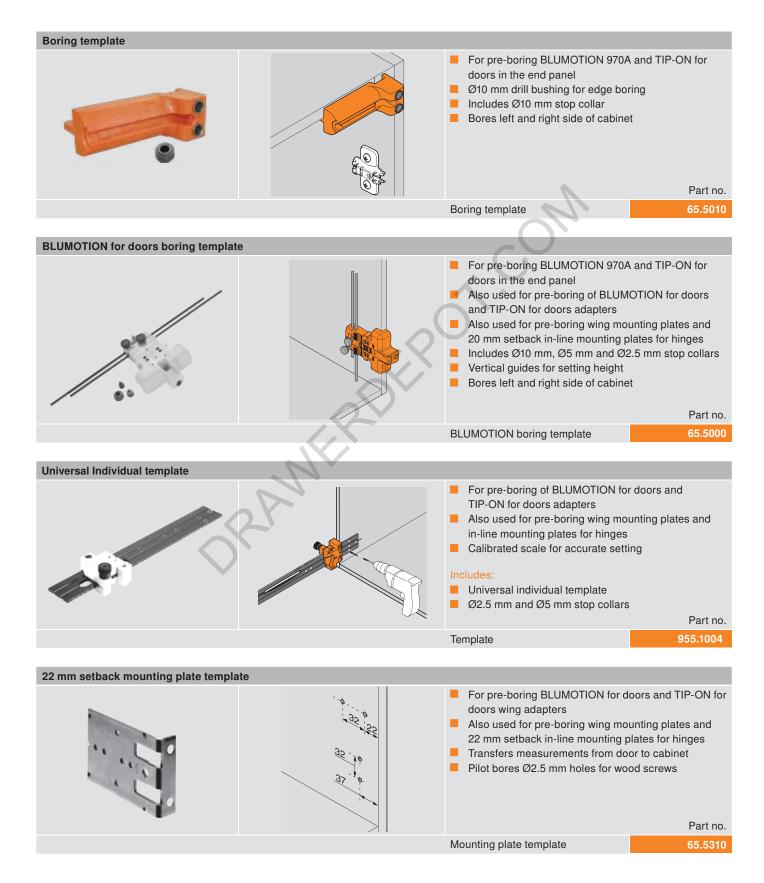

## Accessories



## www.TheDrawerDepot.com

| a |
|---|
|---|

Conversion Chart



Inch mm 1/<sub>32</sub> 1 .031 1/16 .063 1.5 <sup>3</sup>/<sub>32</sub> 2 .094  $^{1}/_{8}$ .125 3 <sup>5</sup>/<sub>32</sub> .156 4 3/16 .188 5 <sup>7</sup>/<sub>32</sub> .219 5.5  $^{1}/_{4}$ .25 6 <sup>9</sup>/<sub>32</sub> .281 7 <sup>5</sup>/<sub>16</sub> .313 8 11/32 .344 9 <sup>3</sup>/8 .375 9.5 13/32 .406 10 7/16 .438 11 <sup>15</sup>/<sub>32</sub> .469 12  $1/_{2}$ .5 13 17/32 .531 13.5 <sup>9</sup>/<sub>16</sub> .563 14 <sup>19</sup>/<sub>32</sub> .594 15 <sup>5</sup>/8 .625 16 21/32 .656 17 11/16 .688 17.5 <sup>23</sup>/<sub>32</sub> .719 18 <sup>3</sup>/<sub>4</sub> .75 19 <sup>25</sup>/<sub>32</sub> .781 20 <sup>13</sup>/<sub>16</sub> .813 20.5 27/32 .844 21 7/8 .875 22 29/32 .906 23 15/16 .938 24 <sup>31</su