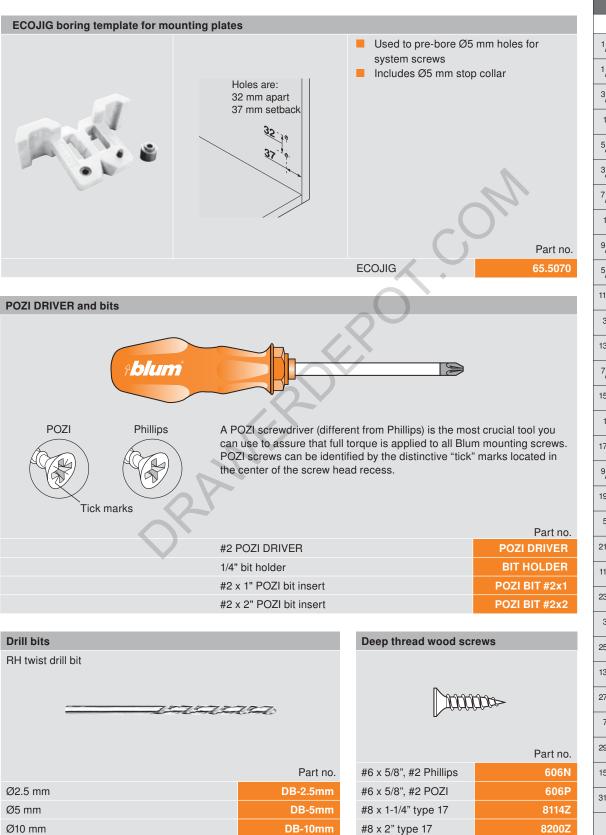

## Accessories



## www.TheDrawerDepot.com

| a |
|---|
|---|

Conversion Chart



Inch mm 1/<sub>32</sub> 1 .031 1/16 .063 1.5 <sup>3</sup>/<sub>32</sub> 2 .094  $^{1}/_{8}$ .125 3 <sup>5</sup>/<sub>32</sub> .156 4 3/16 .188 5 <sup>7</sup>/<sub>32</sub> .219 5.5  $^{1}/_{4}$ .25 6 <sup>9</sup>/<sub>32</sub> .281 7 <sup>5</sup>/<sub>16</sub> .313 8 11/32 .344 9 <sup>3</sup>/8 .375 9.5 13/32 .406 10 7/16 .438 11 <sup>15</sup>/<sub>32</sub> .469 12  $1/_{2}$ .5 13 17/32 .531 13.5 <sup>9</sup>/<sub>16</sub> .563 14 <sup>19</sup>/<sub>32</sub> .594 15 <sup>5</sup>/8 .625 16 21/32 .656 17 11/16 .688 17.5 <sup>23</sup>/<sub>32</sub> .719 18 <sup>3</sup>/<sub>4</sub> .75 19 <sup>25</sup>/<sub>32</sub> .781 20 <sup>13</sup>/<sub>16</sub> .813 20.5 27/32 .844 21 7/8 .875 22 29/32 .906 23 15/16 .938 24 <sup>31</sup>/<sub>32</sub> .969 24.5 1 1 25.4