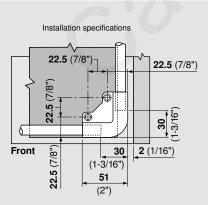

## Assembly and installation specifications

synthetic, cream or white

ZML.0010 Drilling gauge

Side gallery rail length = runner length minus 60 (2-3/8") Front and back gallery rail lengths = interior cabinet width minus 69 (2-11/16")

Attach with 606N or 606P screws

Double corner support specifications