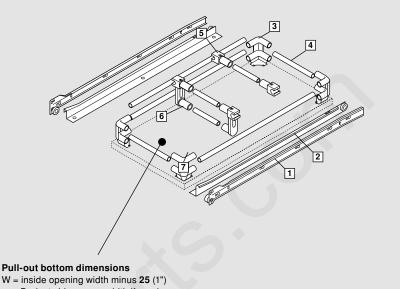

## For interior pull-out tray organization

## 1 & 2 Standard runner set:

Deduct side spacer width if used L = drawer profile length