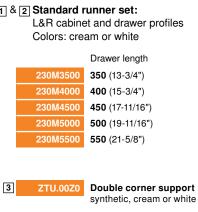

## 1 & 2 Standard runner set:

Deduct side spacer width if used L = drawer profile length