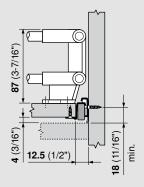

ZML.0010 Drilling gauge

Side gallery rail length = runner length minus 60 (2-3/8") Front and back gallery rail lengths = interior cabinet width minus 69 (2-11/16")

Attach with 606N or 606P screws

Double corner support specifications