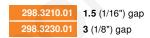

## Add-on device to keep drawer front from contacting the cabinet face.

Available in thicknesses of **1.5** (1/16") or **3** (1/8")

Synthetic, natural finish. Non-handed, use two per drawer, snap in place and secure with wood screw