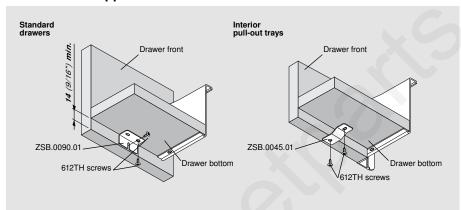

## **Drawer front support brackets**

# Add-on brackets for wide drawers to keep the front tight to the drawer bottom.

Stainless steel Attach with 612TH screws #6 x 1/2" trusshead