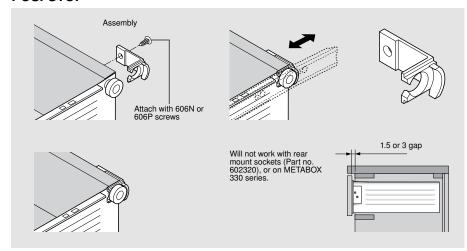

### Rear mount sockets

For use with METABOX 320N, M, K, H and all 230M runners in frame cabinets.

Synthetic, cream color

Attach with Blum 612TH screws, #6 x 1/2" trusshead

602320

Left & right socket set

Cannot be used with METABOX 330 series or in conjunction with POSI-STOP's.