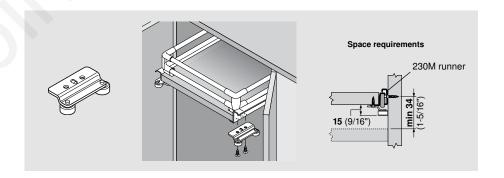

## **Door protectors**

For pull-out surrounds to prevent damage to doors.

Attaches to the underside of the drawer. For use with 230M runners only. Epoxy coated steel with synthetic rollers, cream color.

298 2200

Door protector