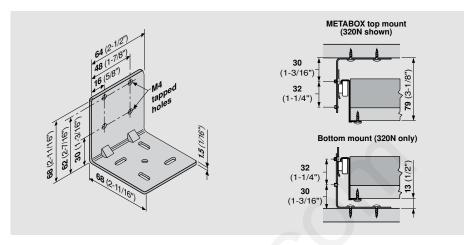

------------------------------------------|
| 2 | 320M0048 | 4 (5/32") stackable                                                             |
| 3 | 320M0088 | 8 (5/16") stackable                                                             |
|   |          |                                                                                 |

4 602750 32 (1-1/4") x 19 (3/4") Heavy duty synthetic, white color



## **METABOX** accessories



#### Universal drawer bracket

For mounting Blum runners to the underside of a counter surface (pencil drawer) or to the floor of a cabinet (roll-out tray).

Attach to cabinet with Blum 612TH screws, #6 x 1/2" truss head Zinc coated steel Includes (8) M4 x 6 flathead machine screws to attach runners to brackets

295.4000

Universal bracket kit (set of 4)



### Rear mount sockets

For use with METABOX 320N, M, K, H and all 230M runners in frame cabinets.

Synthetic, cream color

Attach with Blum 612TH screws, #6 x 1/2" trusshead

602320

Left & right socket set

Cannot be used with METABOX 330 series or in conjunction with POSI-STOP's.



## **Door protectors**

For pull-out surrounds to prevent damage to doors.

Attaches to the underside of the drawer. For use with 230M runners only. Epoxy coated steel with synthetic rollers, cream color.

298 2200

Door protector