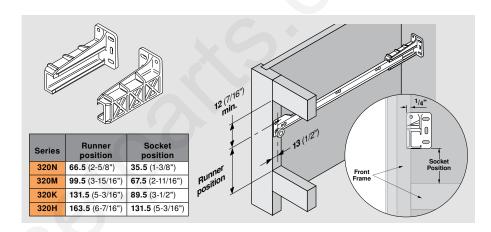

### Rear mount sockets

For use with METABOX 320N, M, K, H and all 230M runners in frame cabinets.

Synthetic, cream color

Attach with Blum 612TH screws, #6 x 1/2" trusshead

602320

Left & right socket set

Cannot be used with METABOX 330 series or in conjunction with POSI-STOP's.