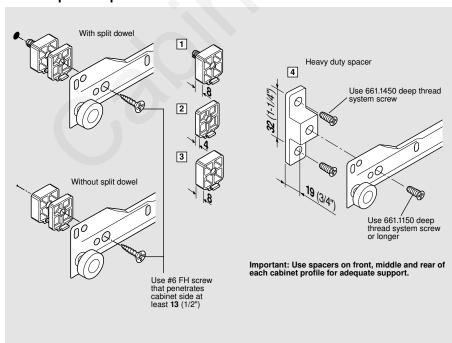

### Cabinet profile spacers

# To space runners away from the cabinet side to clear door protrusion for interior roll-out trays.

Two thicknesses available that can be stacked up to **24** (15/16") Synthetic, cream color

| 1 | 320M0188 | <b>8</b> (5/16") with <b>Ø5</b> (3/16") x <b>11</b> dowel for linebore mounting |
|---|----------|---------------------------------------------------------------------------------|
| 2 | 320M0048 | 4 (5/32") stackable                                                             |
| 3 | 320M0088 | 8 (5/16") stackable                                                             |
|   |          |                                                                                 |

4 602750 32 (1-1/4") x 19 (3/4") Heavy duty synthetic, white color