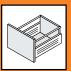

surface (pencil drawer) or to the floor of a cabinet (roll-out tray).

Attach to cabinet with Blum 612TH screws, #6 x 1/2" truss head Zinc coated steel Includes (8) M4 x 6 flathead machine screws to attach runners to brackets

295.4000

Universal bracket kit (set of 4)



#### Rear mount sockets

For use with METABOX 320N, M, K, H and all 230M runners in frame cabinets.

Synthetic, cream color

Attach with Blum 612TH screws, #6 x 1/2" trusshead

602320

Left & right socket set

Cannot be used with METABOX 330 series or in conjunction with POSI-STOP's.



#### **Door protectors**

For pull-out surrounds to prevent damage to doors.

Attaches to the underside of the drawer. For use with 230M runners only. Epoxy coated steel with synthetic rollers, cream color.

298 2200

Door protector







# 320N installation specifications



# 320M installation specifications





# **METABOX** 320N interior drawer application

#### **Drawer components**



# Installation specifications