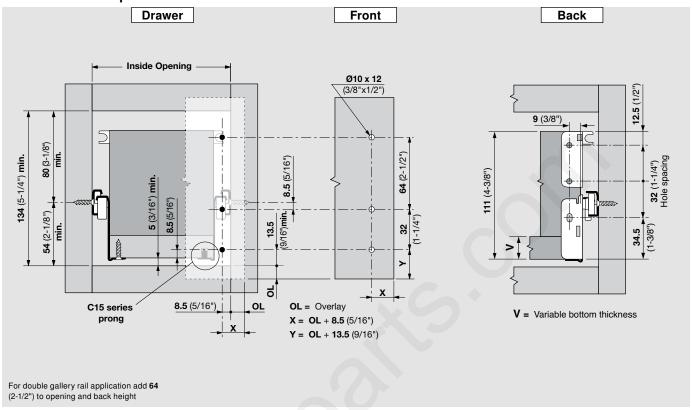

or of a cabinet (roll-out tray).

Attach to cabinet with Blum 612TH screws, #6 x 1/2" truss head Zinc coated steel Includes (8) M4 x 6 flathead machine screws to attach runners to brackets

295.4000

Universal bracket kit (set of 4)



#### Rear mount sockets

For use with METABOX 320N, M, K, H and all 230M runners in frame cabinets.

Synthetic, cream color

Attach with Blum 612TH screws, #6 x 1/2" trusshead

602320

Left & right socket set

Cannot be used with METABOX 330 series or in conjunction with POSI-STOP's.



#### **Door protectors**

For pull-out surrounds to prevent damage to doors.

Attaches to the underside of the drawer. For use with 230M runners only. Epoxy coated steel with synthetic rollers, cream color.

298 2200

Door protector







# 320N installation specifications



# 320M installation specifications





# **METABOX** 320N interior drawer application

#### **Drawer components**



# Installation specifications