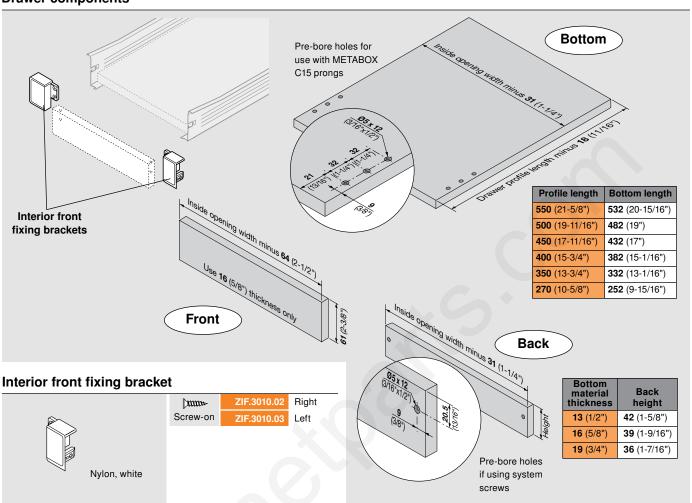

ludes (8) M4 x 6 flathead machine screws to attach runners to brackets

295.4000

Universal bracket kit (set of 4)



#### Rear mount sockets

For use with METABOX 320N, M, K, H and all 230M runners in frame cabinets.

Synthetic, cream color

Attach with Blum 612TH screws, #6 x 1/2" trusshead

602320

Left & right socket set

Cannot be used with METABOX 330 series or in conjunction with POSI-STOP's.



#### **Door protectors**

For pull-out surrounds to prevent damage to doors.

Attaches to the underside of the drawer. For use with 230M runners only. Epoxy coated steel with synthetic rollers, cream color.

298 2200

Door protector







# 320N installation specifications



# 320M installation specifications





# **METABOX** 320N interior drawer application

#### **Drawer components**



# Installation specifications