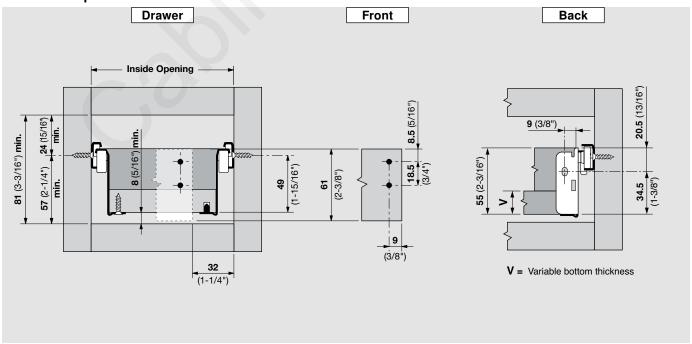

screws to attach runners to brackets

295.4000

Universal bracket kit (set of 4)



#### Rear mount sockets

For use with METABOX 320N, M, K, H and all 230M runners in frame cabinets.

Synthetic, cream color

Attach with Blum 612TH screws, #6 x 1/2" trusshead

602320

Left & right socket set

Cannot be used with METABOX 330 series or in conjunction with POSI-STOP's.



#### **Door protectors**

For pull-out surrounds to prevent damage to doors.

Attaches to the underside of the drawer. For use with 230M runners only. Epoxy coated steel with synthetic rollers, cream color.

298 2200

Door protector







# 320N installation specifications



# 320M installation specifications





# **METABOX** 320N interior drawer application

#### **Drawer components**



# Installation specifications