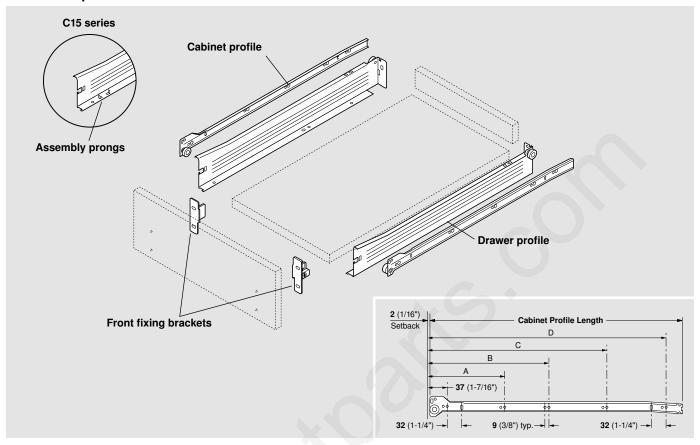

# Runner sets (includes cabinet and drawer profiles)

| C series       | C15 series  | Nominal | Min. cabinet           | Cabinet & drawer       | System screw mounting hole positions |                      |                        |                        |
|----------------|-------------|---------|------------------------|------------------------|--------------------------------------|----------------------|------------------------|------------------------|
| cream or white | white       | Length  | Inside depth           | Profile length         | Α                                    | В                    | С                      | D                      |
| 320N5500C      | 320N5500C15 | (22")   | <b>557</b> (21-7/8")   | <b>550</b> (21-5/8")   | <b>165</b> (6-1/2")                  | <b>261</b> (10-1/4") | <b>389</b> (15-5/16")  | <b>517</b> (20-3/8")   |
| 320N5000C      | 320N5000C15 | (20")   | <b>507</b> (19-15/16") | <b>500</b> (19-11/16") | <b>165</b> (6-1/2")                  | <b>261</b> (10-1/4") | <b>389</b> (15-5/16")  | <b>453</b> (17-13/16") |
| 320N4500C      | 320N4500C15 | (18")   | <b>457</b> (17-15/16") | <b>450</b> (17-11/16") | <b>165</b> (6-1/2")                  | <b>261</b> (10-1/4") | <b>389</b> (15-5/16")  | -                      |
| 320N4000C      | 320N4000C15 | (16")   | <b>407</b> (16")       | <b>400</b> (15-3/4")   | <b>165</b> (6-1/2")                  | <b>261</b> (10-1/4") | <b>357</b> (14-1/16")  | -                      |
| 320N3500C      | 320N3500C15 | (14")   | <b>357</b> (14")       | <b>350</b> (13-3/4")   | <b>165</b> (6-1/2")                  | <b>261</b> (10-1/4") | <b>325</b> (12-13/16") | -                      |
| 320N2700C      |             | (11")   | <b>277</b> (10-7/8")   | <b>270</b> (10-5/8")   | <b>229</b> (9")                      | -                    | -                      | -                      |