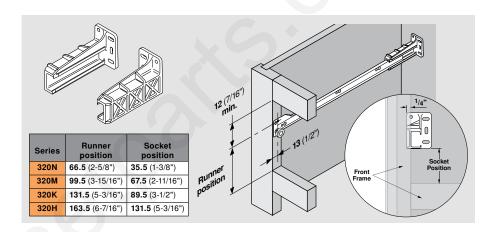

#### Rear mount sockets

For use with METABOX 320N, M, K, H and all 230M runners in frame cabinets.

Synthetic, cream color

Attach with Blum 612TH screws, #6 x 1/2" trusshead

602320

Left & right socket set

Cannot be used with METABOX 330 series or in conjunction with POSI-STOP's.

# 320N installation specifications

# 320M installation specifications