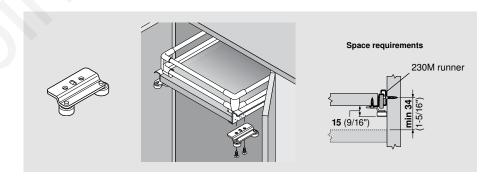

#### Universal drawer bracket

For mounting Blum runners to the underside of a counter surface (pencil drawer) or to the floor of a cabinet (roll-out tray).

Attach to cabinet with Blum 612TH screws, #6 x 1/2" truss head Zinc coated steel Includes (8) M4 x 6 flathead machine screws to attach runners to brackets

295.4000

Universal bracket kit (set of 4)