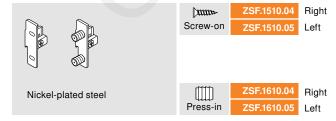

(17-15/16") | <b>450</b> (17-11/16") | <b>165</b> (6-1/2")                  | <b>261</b> (10-1/4") | <b>389</b> (15-5/16")  | -                      |
| 320N4000C      | 320N4000C15 | (16")   | <b>407</b> (16")       | <b>400</b> (15-3/4")   | <b>165</b> (6-1/2")                  | <b>261</b> (10-1/4") | <b>357</b> (14-1/16")  | -                      |
| 320N3500C      | 320N3500C15 | (14")   | <b>357</b> (14")       | <b>350</b> (13-3/4")   | <b>165</b> (6-1/2")                  | <b>261</b> (10-1/4") | <b>325</b> (12-13/16") | -                      |
| 320N2700C      |             | (11")   | <b>277</b> (10-7/8")   | <b>270</b> (10-5/8")   | <b>229</b> (9")                      | -                    | -                      | -                      |

# Standard front fixing bracket







### **Component specifications**



# Installation specifications





# **METABOX** accessories



#### Universal drawer bracket

For mounting Blum runners to the underside of a counter surface (pencil drawer) or to the floor of a cabinet (roll-out tray).

Attach to cabinet with Blum 612TH screws, #6 x 1/2" truss head Zinc coated steel Includes (8) M4 x 6 flathead machine screws to attach runners to brackets

295.4000

Universal bracket kit (set of 4)



#### Rear mount sockets

For use with METABOX 320N, M, K, H and all 230M runners in frame cabinets.

Synthetic, cream color

Attach with Blum 612TH screws, #6 x 1/2" trusshead

602320

Left & right socket set

Cannot be used with METABOX 330 series or in conjunction with POSI-STOP's.



#### **Door protectors**

For pull-out surroun