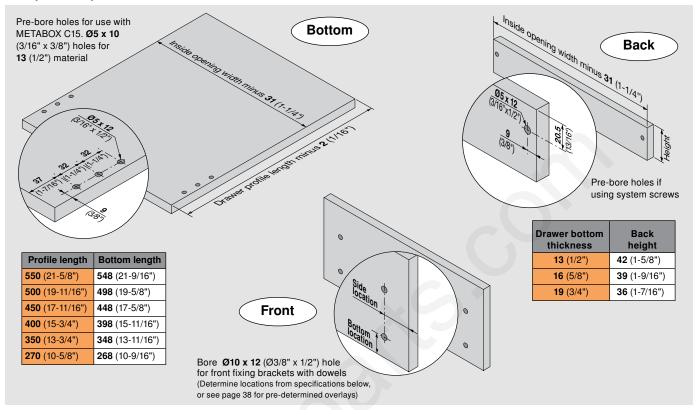

b>165</b> (6-1/2")                  | <b>261</b> (10-1/4") | <b>389</b> (15-5/16")  | -                      |
| 320N4000C      | 320N4000C15 | (16")   | <b>407</b> (16")       | <b>400</b> (15-3/4")   | <b>165</b> (6-1/2")                  | <b>261</b> (10-1/4") | <b>357</b> (14-1/16")  | -                      |
| 320N3500C      | 320N3500C15 | (14")   | <b>357</b> (14")       | <b>350</b> (13-3/4")   | <b>165</b> (6-1/2")                  | <b>261</b> (10-1/4") | <b>325</b> (12-13/16") | -                      |
| 320N2700C      |             | (11")   | <b>277</b> (10-7/8")   | <b>270</b> (10-5/8")   | <b>229</b> (9")                      | -                    | -                      | -                      |

# Standard front fixing bracket







### **Component specifications**



# Installation specifications





# **METABOX** accessories



#### Universal drawer bracket

For mounting Blum runners to the underside of a counter surface (pencil drawer) or to the floor of a cabinet (roll-out tray).

Attach to cabinet with Blum 612TH screws, #6 x 1/2" truss head Zinc coated steel Includes (8) M4 x 6 flathead machine screws to attach runners to brackets

295.4000

Universal bracket kit (set of 4)



#### Rear mount sockets

For use with METABOX 320N, M, K, H and all 230M runners in frame cabinets.

Synthetic, cream color

Attach with Blum 612TH screws, #6 x 1/2" trusshead

602320

Left & right socket set

Cannot be used with METABOX 330 series or in conjunction with POSI-STOP's.



#### **Door protectors**

For pull-out surrounds to prevent damage to doors.

Attaches