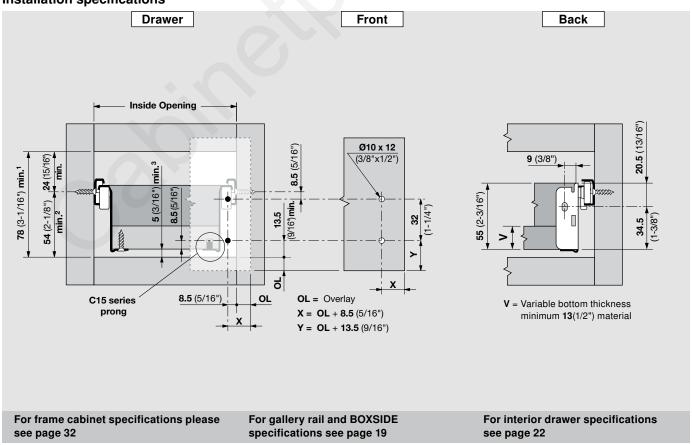

| <b>261</b> (10-1/4") | <b>389</b> (15-5/16")  | -                      |
| 320N4000C      | 320N4000C15 | (16")   | <b>407</b> (16")       | <b>400</b> (15-3/4")   | <b>165</b> (6-1/2")                  | <b>261</b> (10-1/4") | <b>357</b> (14-1/16")  | -                      |
| 320N3500C      | 320N3500C15 | (14")   | <b>357</b> (14")       | <b>350</b> (13-3/4")   | <b>165</b> (6-1/2")                  | <b>261</b> (10-1/4") | <b>325</b> (12-13/16") | -                      |
| 320N2700C      |             | (11")   | <b>277</b> (10-7/8")   | <b>270</b> (10-5/8")   | <b>229</b> (9")                      | -                    | -                      | -                      |

# Standard front fixing bracket







### **Component specifications**



# Installation specifications





# **METABOX** accessories



#### Universal drawer bracket

For mounting Blum runners to the underside of a counter surface (pencil drawer) or to the floor of a cabinet (roll-out tray).

Attach to cabinet with Blum 612TH screws, #6 x 1/2" truss head Zinc coated steel Includes (8) M4 x 6 flathead machine screws to attach runners to brackets

295.4000

Universal bracket kit (set of 4)



#### Rear mount sockets

For use with METABOX 320N, M, K, H and all 230M runners in frame cabinets.

Synthetic, cream color

Attach with Blum 612TH screws, #6 x 1/2" trusshead

602320

Left & right socket set

Cannot be used with METABOX 330 series or in conjunction with POSI-STOP's.



#### **Door protectors**

For pull-out surrounds to prevent damage to doors.

Attaches to the underside of the drawer.