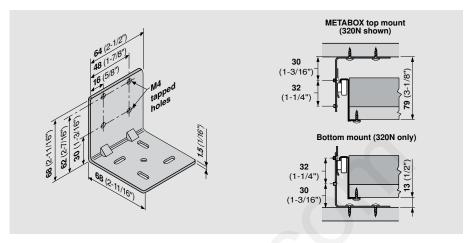

/2")                  | <b>261</b> (10-1/4") | <b>325</b> (12-13/16") | -                      |
| 320N2700C      |             | (11")   | <b>277</b> (10-7/8")   | <b>270</b> (10-5/8")   | <b>229</b> (9")                      | -                    | -                      | -                      |

# Standard front fixing bracket







### **Component specifications**



# Installation specifications





# **METABOX** accessories



#### Universal drawer bracket

For mounting Blum runners to the underside of a counter surface (pencil drawer) or to the floor of a cabinet (roll-out tray).

Attach to cabinet with Blum 612TH screws, #6 x 1/2" truss head Zinc coated steel Includes (8) M4 x 6 flathead machine screws to attach runners to brackets

295.4000

Universal bracket kit (set of 4)



#### Rear mount sockets

For use with METABOX 320N, M, K, H and all 230M runners in frame cabinets.

Synthetic, cream color

Attach with Blum 612TH screws, #6 x 1/2" trusshead

602320

Left & right socket set

Cannot be used with METABOX 330 series or in conjunction with POSI-STOP's.



#### **Door protectors**

For pull-out surrounds to prevent damage to doors.

Attaches to the underside of the drawer. For use with 230M runners only. Epoxy coated steel with synthetic rollers, cream color.

298 2200

Door protector







# 320N installation specifications



# 320M installation specifications





# **METABOX** 320N interior drawer application

#### **Drawer components**



# Installation specifications