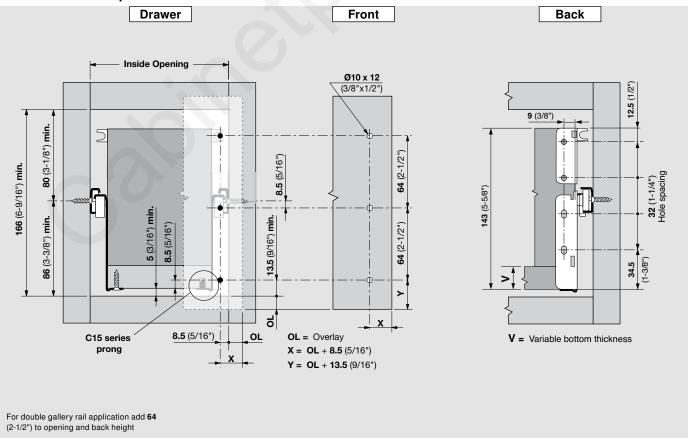

ch to cabinet with Blum 612TH screws, #6 x 1/2" truss head Zinc coated steel Includes (8) M4 x 6 flathead machine screws to attach runners to brackets

295.4000

Universal bracket kit (set of 4)



#### Rear mount sockets

For use with METABOX 320N, M, K, H and all 230M runners in frame cabinets.

Synthetic, cream color

Attach with Blum 612TH screws, #6 x 1/2" trusshead

602320

Left & right socket set

Cannot be used with METABOX 330 series or in conjunction with POSI-STOP's.



#### **Door protectors**

For pull-out surrounds to prevent damage to doors.

Attaches to the underside of the drawer. For use with 230M runners only. Epoxy coated steel with synthetic rollers, cream color.

298 2200

Door protector







# 320N installation specifications



# 320M installation specifications





# **METABOX** 320N interior drawer application

#### **Drawer components**



# Installation specifications