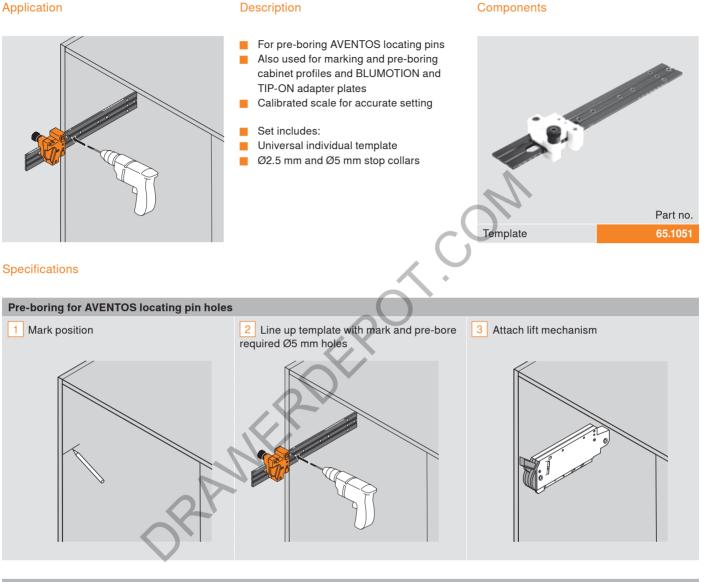

## Universal individual template

Supplement to Assembly aids LIT.5006.07.07

## Application







## Universal individual template

## Pre-boring for mounting plates/adapter plates Mark position Line up template with mark and pre-bore 3 Attach mounting plate 1 2 required holes Using this template 2 Adjust 1 Check settings Common setbacks 37 mm for TANDEM and TANDEMBOX 37 mm for AVENTOS looser 37 mm for mounting plates 12.5 mm for face frame adapters 9.5 mm for face frame off-set tighter 22 mm for in-line plates Can also be used for inset applications adjust for various setbacks Factory set at 37 mm 3 Align with marked position Aligning for AVENTOS and cabinet profiles Aligning for mounting plates/adapter plates