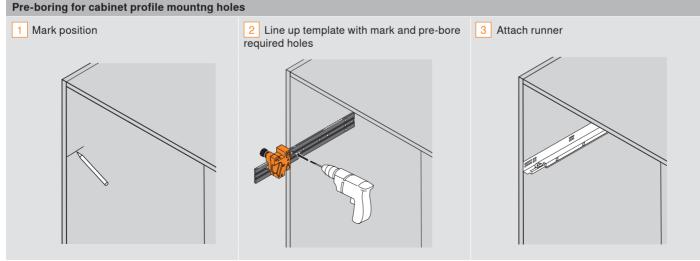

## Pre-boring for mounting plates/adapter plates Mark position Line up template with mark and pre-bore 3 Attach mounting plate 1 2 required holes Using this template 2 Adjust 1 Check settings Common setbacks 37 mm for TANDEM and TANDEMBOX 37 mm for AVENTOS looser 37 mm for mounting plates 12.5 mm for face frame adapters 9.5 mm for face frame off-set tighter 22 mm for in-line plates Can also be used for inset applications adjust for various setbacks Factory set at 37 mm 3 Align with marked position Aligning for AVENTOS and cabinet profiles Aligning for mounting plates/adapter plates