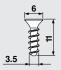

#### Package contents

POZI #2x2 driver bit for adjusting tension

18 x 699.110 Aluminum door screws for mounting plates

Only 8 screws required for installation

Part no.

Hardware set

20S4200AA1

#### Set includes:

- 2 x Lift mechanisms
- 2 x Cover plates (right and left)
- 2 x Cover caps
- 2 x Arm assembly (right and left)
- 2 x Stabilizer rod cover caps
- 2 x Stabilizer rod adapters
- 10 x #7x35mm (1-3/8") wood screws