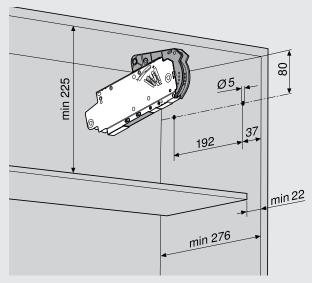

### Locating pin locations and other dimensions

Part no.

65.5020

AVENTOS boring template is available for preboring 5mm locating pins