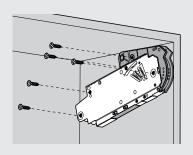

### Attaching the lift mechanism

After aligning the lift mechanism into the cabinet using the locator pins, attach the mechanism with the five mounting screws provided.

5 x wood screws Ø 7 x 35 mm (1-3/8")