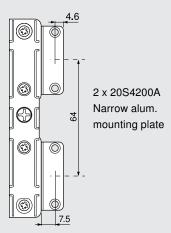

#### Package contents

POZI #2x2 driver bit for adjusting tension

18 x 699.110 Aluminum door screws for mounting plates

Only 8 screws required for installation

Part no.

Hardware set

20S4200AA1