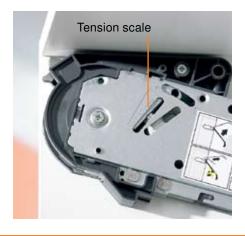

#### **Features**

- Silent and effortless opening and closing thanks to BLUMOTION
- Quick, easy assembly and removal thanks to CLIP technology
- Easy, 3-dimensional door adjustment
- Integrated tension adjustment for door weight
- Calibrated scale for accurate adjustment

#### **Benefits**

- Works for both frame and panel cabinet applications
- Requires only a minimal force to open and close
- No protruding parts for easier transportation of cabinet
- Easy and precise adjustment of door position and tension
- Provides clearance for crown moldings