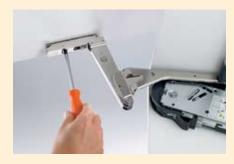

# Fast assembly

With AVENTOS HS, the door can be removed simply and quickly. After the cabinet is attached to the wall, the door can be reattached just as easily.

# Easy and precise adjustment

The door can be easily adjusted enabling you to perform side, height and tilt adjustments precisely.