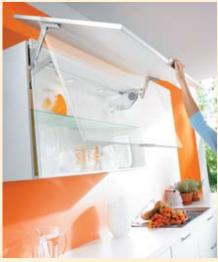

# **Opening action**

With AVENTOS HS, even heavy doors can be opened effortlessly.

## Crown molding clearance

When developing the AVENTOS up & over lift mechanism, we also took into account cabinets equipped with projecting elements such as crown molding. This provides you more room for design during kitchen planning.