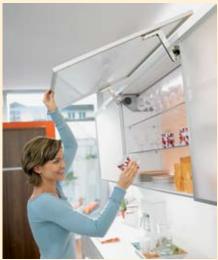

# **Opening action**

With AVENTOS HS, even heavy doors can be opened effortlessly.

# Fast assembly

With AVENTOS HS, the door can be removed simply and quickly. After the cabinet is attached to the wall, the door can be reattached just as easily.