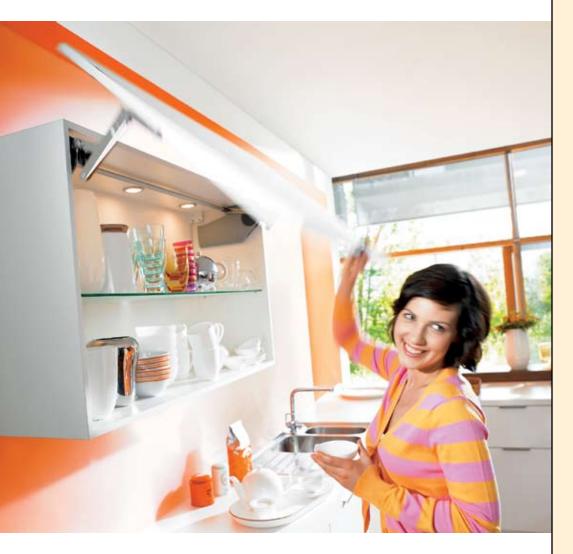

# The up-and-over lift system

AVENTOS HS is Blum's new up-and-over lift system solution for upper cabinets. Its elegant yet simple design makes it easy to integrate the hardware into the cabinet. The high-quality cover caps for AVENTOS HS give the cabinet interior a finished look.

# **Opening action**

With AVENTOS HS, even heavy doors can be opened effortlessly.