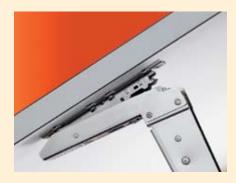

# No protruding parts

There are no protruding parts because of the removable lever arm on AVENTOS HS. This provides improved safety during cabinet manufacturing, transport and installation.