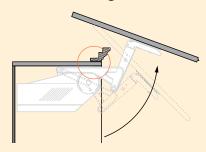

## Crown molding clearance

When developing the AVENTOS up & over lift mechanism, we also took into account cabinets equipped with projecting elements such as crown molding. This provides you more room for design during kitchen planning.