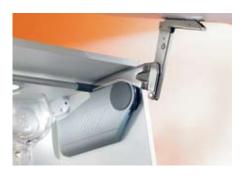

# No protruding parts

There are no protruding parts because of the removable lever arm on AVENTOS HS. This provides improved safety during cabinet manufacturing, transport and installation.

# Easy and precise adjustment

The door can be easily adjusted enabling you to perform side, height and tilt adjustments precisely.