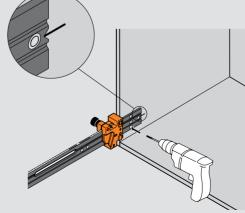

# Pre-boring for mounting plates/adapter plates

Aligning for AVENTOS and cabinet profiles

Aligning for mounting plates/adapter plates