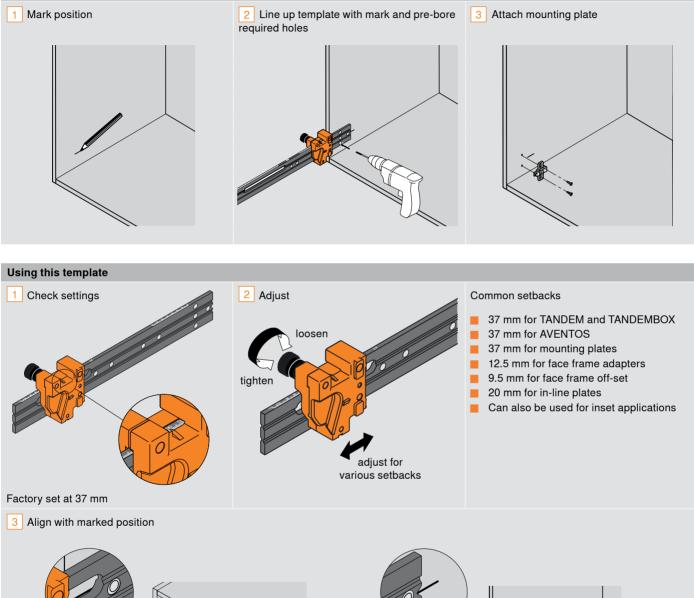

# Pre-boring for mounting plates/adapter plates

Aligning for AVENTOS and cabinet profiles

Aligning for mounting plates/adapter plates