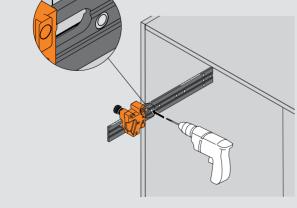

# Pre-boring for mounting plates/adapter plates

Aligning for AVENTOS and cabinet profiles

Aligning for mounting plates/adapter plates