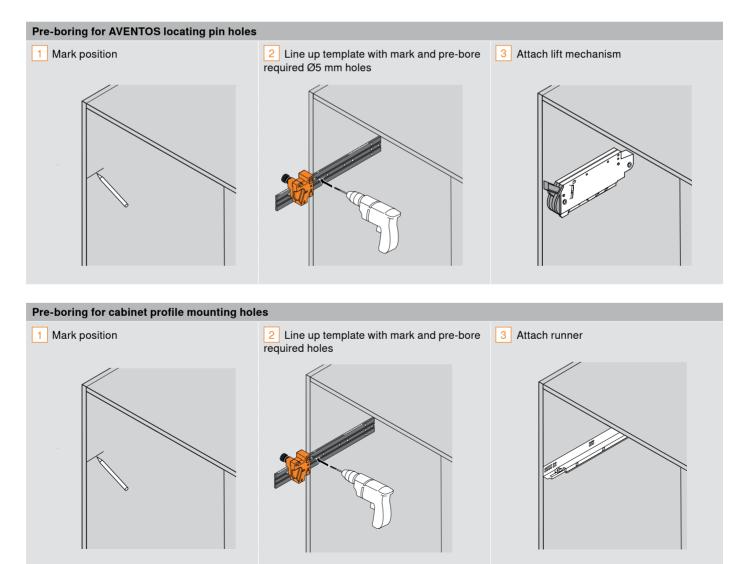

# Pre-boring for mounting plates/adapter plates

Aligning for AVENTOS and cabinet profiles

Aligning for mounting plates/adapter plates