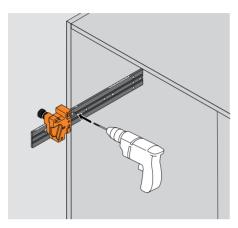

# Description

- For pre-boring AVENTOS locating pins
- Also used for marking and pre-boring cabinet profiles and BLUMOTION and TIP-ON adapter plates
- Calibrated scale for accurate setting